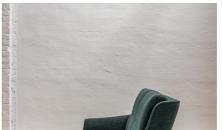

#### **BESCHRIJVING**

Rialto a été conçu par Frans Schrofer pour Durlet pour combiner le confort d'un dossier haut avec un design contemporain et dynamique. La courbure dans le dos est un élément de design qui maintient le modèle mince et suggère également un confort d'assise de côté. Presque aucune ligne dans le design n'est simplement une ligne droite. Par exemple, l'accoudoir court dans différents plans de haut en bas. La couture qui est rentrée au niveau de la courbure à l'extérieur est un témoignage du véritable savoir-faire en matière de technique de tapisserie. La garniture au-dessus et en dessous est légèrement relevée pour montrer son caractère doux, tout comme l'intérieur. Les coussins de dossier sont divisés en deux en hauteur pour rompre le plan esthétiquement et soutenir encore mieux le bas du dos sur le plan ergonomique. La ligne pointue où l'extérieur et l'intérieur se rencontrent est mise en valeur par le passepoil extra épais avec lequel le modèle est fini. Le cadre en chêne sur lequel repose le canapé est entièrement intégré dans le langage de conception. Les côtés extérieurs des pieds sont également arrondis et suivent les mêmes plans que le canapé au-dessus. C'est une prouesse technique qui complète l'ensemble. La base peut être choisie dans 5 couleurs de teinture - du naturel au noir. Le canapé lui-même peut également être choisi dans une combinaison cuir-tissu. Dans ce cas, l'extérieur est entièrement en cuir et l'intérieur en tissu (ou vice versa). Cela rend Rialto encore plus spécial.