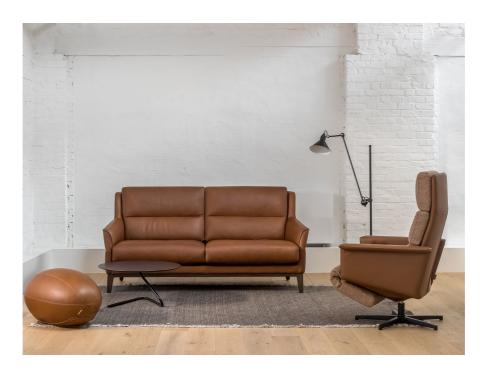

#### **BESCHRIJVING**

Rialto a été conçu par Frans Schrofer pour Durlet pour combiner le confort d'un dossier haut avec un design contemporain et dynamique. La courbure dans le dos est un élément de design qui maintient le modèle mince et suggère également un confort d'assise de côté. Presque aucune ligne dans le design n'est simplement une ligne droite. Par exemple, l'accoudoir court dans différents plans de haut en bas. La couture qui est rentrée au niveau de la courbure à l'extérieur est un témoignage du véritable savoir-faire en matière de technique de tapisserie. La garniture au-dessus et en dessous est légèrement relevée pour montrer son caractère doux, tout comme l'intérieur. Les coussins de dossier sont divisés en deux en hauteur pour rompre le plan esthétiquement et soutenir encore mieux le bas du dos sur le plan ergonomique. La ligne pointue où l'extérieur et l'intérieur se rencontrent est mise en valeur par le passepoil extra épais avec lequel le modèle est fini. Le cadre en chêne sur lequel repose le canapé est entièrement intégré dans le langage de conception. Les côtés extérieurs des pieds sont également arrondis et suivent les mêmes plans que le canapé au-dessus. C'est une prouesse technique qui complète l'ensemble. La base peut être choisie dans 5 couleurs de teinture - du naturel au noir. Le canapé lui-même peut également être choisi dans une combinaison cuir-tissu. Dans ce cas, l'extérieur est entièrement en cuir et l'intérieur en tissu (ou vice versa). Cela rend Rialto encore plus spécial.