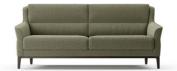

#### **BESCHRIJVING**

Rialto a été conçu par Frans Schrofer pour Durlet pour combiner le confort d'un dossier haut avec un design contemporain et dynamique. La courbure dans le dos est un élément de design qui maintient le modèle mince et suggère également un confort d'assise de côté. Presque aucune ligne dans le design n'est simplement une ligne droite. Par exemple, l'accoudoir court dans différents plans de haut en bas. La couture qui est rentrée au niveau de la courbure à l'extérieur est un témoignage du véritable savoir-faire en matière de technique de tapisserie. La garniture au-dessus et en dessous est légèrement relevée pour montrer son caractère doux, tout comme l'intérieur. Les coussins de dossier sont divisés en deux en hauteur pour rompre le plan esthétiquement et soutenir encore mieux le bas du dos sur le plan ergonomique. La ligne pointue où l'extérieur et l'intérieur se rencontrent est mise en valeur par le passepoil extra épais avec lequel le modèle est fini. Le cadre en chêne sur lequel repose le canapé est entièrement intégré dans le langage de conception. Les côtés extérieurs des pieds sont également arrondis et suivent les mêmes plans que le canapé au-dessus. C'est une prouesse technique qui complète l'ensemble. La base peut être choisie dans 5 couleurs de teinture - du naturel au noir. Le canapé lui-même peut également être choisi dans une combinaison cuir-tissu. Dans ce cas, l'extérieur est entièrement en cuir et l'intérieur en tissu (ou vice versa). Cela rend Rialto encore plus spécial.