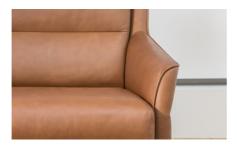

#### **BESCHRIJVING**

Rialto a été conçu par Frans Schrofer pour Durlet pour combiner le confort d'un dossier haut avec un design contemporain et dynamique. La courbure dans le dos est un élément de design qui maintient le modèle mince et suggère également un confort d'assise de côté. Presque aucune ligne dans le design n'est simplement une ligne droite. Par exemple, l'accoudoir court dans différents plans de haut en bas. La couture qui est rentrée au niveau de la courbure à l'extérieur est un témoignage du véritable savoir-faire en matière de technique de tapisserie. La garniture au-dessus et en dessous est légèrement relevée pour montrer son caractère doux, tout comme l'intérieur. Les coussins de dossier sont divisés en deux en hauteur pour rompre le plan esthétiquement et soutenir encore mieux le bas du dos sur le plan ergonomique. La ligne pointue où l'extérieur et l'intérieur se rencontrent est mise en valeur par le passepoil extra épais avec lequel le modèle est fini. Le cadre en chêne sur lequel repose le canapé est entièrement intégré dans le langage de conception. Les côtés extérieurs des pieds sont également arrondis et suivent les mêmes plans que le canapé au-dessus. C'est une prouesse technique qui complète l'ensemble. La base peut être choisie dans 5 couleurs de teinture - du naturel au noir. Le canapé lui-même peut également être choisi dans une combinaison cuir-tissu. Dans ce cas, l'extérieur est entièrement en cuir et l'intérieur en tissu (ou vice versa). Cela rend Rialto encore plus spécial.