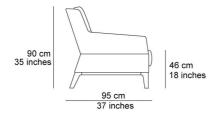

core mieux le bas du dos sur le plan ergonomique. La ligne pointue où l'extérieur et l'intérieur se rencontrent est mise en valeur par le passepoil extra épais avec lequel le modèle est fini. Le cadre en chêne sur lequel repose le canapé est entièrement intégré dans le langage de conception. Les côtés extérieurs des pieds sont également arrondis et suivent les mêmes plans que le canapé au-dessus. C'est une prouesse technique qui complète l'ensemble. La base peut être choisie dans 5 couleurs de teinture - du naturel au noir. Le canapé lui-même peut également être choisi dans une combinaison cuir-tissu. Dans ce cas, l'extérieur est entièrement en cuir et l'intérieur en tissu (ou vice versa). Cela rend Rialto encore plus spécial.

## **AFBEELDINGEN**















### **FICHES TECHNIQUES**