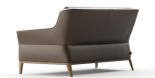

#### **BESCHRIJVING**

Rialto a été conçu par Frans Schrofer pour Durlet pour combiner le confort d'un dossier haut avec un design contemporain et dynamique. La courbure dans le dos est un élément de design qui maintient le modèle mince et suggère également un confort d'assise de côté. Presque aucune ligne dans le design n'est simplement une ligne droite. Par exemple, l'accoudoir court dans différents plans de haut en bas. La couture qui est rentrée au niveau de la courbure à l'extérieur est un témoignage du véritable savoir-faire en matière de technique de tapisserie. La garniture au-dessus et en dessous est légèrement relevée pour montrer son caractère doux, tout comme l'intérieur. Les coussins de dossier sont divisés en deux en hauteur pour rompre le plan esthétiquement et soutenir encore mieux le bas du dos sur le plan ergonomique. La ligne pointue où l'extérieur et l'intérieur se rencontrent est mise en valeur par le passepoil extra épais avec lequel le modèle est fini. Le cadre en chêne sur lequel repose le canapé est entièrement intégré dans le langage de conception. Les côtés extérieurs des pieds sont également arrondis et suivent les mêmes plans que le canapé au-dessus. C'est une prouesse technique qui complète l'ensemble. La base peut être choisie dans 5 couleurs de teinture - du naturel au noir. Le canapé lui-même peut également être choisi dans une combinaison cuir-tissu. Dans ce cas, l'extérieur est entièrement en cuir et l'intérieur en tissu (ou vice versa). Cela rend Rialto encore plus spécial.