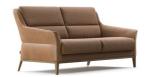

#### **BESCHRIJVING**

Rialto a été conçu par Frans Schrofer pour Durlet pour combiner le confort d'un dossier haut avec un design contemporain et dynamique. La courbure dans le dos est un élément de design qui maintient le modèle mince et suggère également un confort d'assise de côté. Presque aucune ligne dans le design n'est simplement une ligne droite. Par exemple, l'accoudoir court dans différents plans de haut en bas. La couture qui est rentrée au niveau de la courbure à l'extérieur est un témoignage du véritable savoir-faire en matière de technique de tapisserie. La garniture au-dessus et en dessous est légèrement relevée pour montrer son caractère doux, tout comme l'intérieur. Les coussins de dossier sont divisés en deux en hauteur pour rompre le plan esthétiquement et soutenir encore mieux le bas du dos sur le plan ergonomique. La ligne pointue où l'extérieur et l'intérieur se rencontrent est mise en valeur par le passepoil extra épais avec lequel le modèle est fini. Le cadre en chêne sur lequel repose le canapé est entièrement intégré dans le langage de conception. Les côtés extérieurs des pieds sont également arrondis et suivent les mêmes plans que le canapé au-dessus. C'est une prouesse technique qui complète l'ensemble. La base peut être choisie dans 5 couleurs de teinture - du naturel au noir. Le canapé lui-même peut également être choisi dans une combinaison cuir-tissu. Dans ce cas, l'extérieur est entièrement en cuir et l'intérieur en tissu (ou vice versa). Cela rend Rialto encore plus spécial.