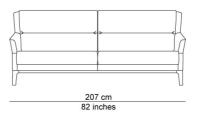

ieux le bas du dos sur le plan ergonomique. La ligne pointue où l'extérieur et l'intérieur se rencontrent est mise en valeur par le passepoil extra épais avec lequel le modèle est fini. Le cadre en chêne sur lequel repose le canapé est entièrement intégré dans le langage de conception. Les côtés extérieurs des pieds sont également arrondis et suivent les mêmes plans que le canapé au-dessus. C'est une prouesse technique qui complète l'ensemble. La base peut être choisie dans 5 couleurs de teinture - du naturel au noir. Le canapé lui-même peut également être choisi dans une combinaison cuir-tissu. Dans ce cas, l'extérieur est entièrement en cuir et l'intérieur en tissu (ou vice versa). Cela rend Rialto encore plus spécial.

## **AFBEELDINGEN**















### **FICHES TECHNIQUES**