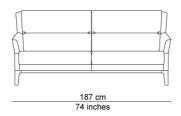

mieux le bas du dos sur le plan ergonomique. La ligne pointue où l'extérieur et l'intérieur se rencontrent est mise en valeur par le passepoil extra épais avec lequel le modèle est fini. Le cadre en chêne sur lequel repose le canapé est entièrement intégré dans le langage de conception. Les côtés extérieurs des pieds sont également arrondis et suivent les mêmes plans que le canapé au-dessus. C'est une prouesse technique qui complète l'ensemble. La base peut être choisie dans 5 couleurs de teinture - du naturel au noir. Le canapé lui-même peut également être choisi dans une combinaison cuir-tissu. Dans ce cas, l'extérieur est entièrement en cuir et l'intérieur en tissu (ou vice versa). Cela rend Rialto encore plus spécial.

## **AFBEELDINGEN**















### **FICHES TECHNIQUES**