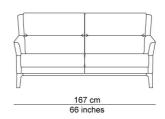

re mieux le bas du dos sur le plan ergonomique. La ligne pointue où l'extérieur et l'intérieur se rencontrent est mise en valeur par le passepoil extra épais avec lequel le modèle est fini. Le cadre en chêne sur lequel repose le canapé est entièrement intégré dans le langage de conception. Les côtés extérieurs des pieds sont également arrondis et suivent les mêmes plans que le canapé au-dessus. C'est une prouesse technique qui complète l'ensemble. La base peut être choisie dans 5 couleurs de teinture - du naturel au noir. Le canapé lui-même peut également être choisi dans une combinaison cuir-tissu. Dans ce cas, l'extérieur est entièrement en cuir et l'intérieur en tissu (ou vice versa). Cela rend Rialto encore plus spécial.

## **AFBEELDINGEN**















### **FICHES TECHNIQUES**