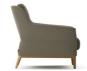

#### **BESCHRIJVING**

Rialto a été conçu par Frans Schrofer pour Durlet pour combiner le confort d'un dossier haut avec un design contemporain et dynamique. La courbure dans le dos est un élément de design qui maintient le modèle mince et suggère également un confort d'assise de côté. Presque aucune ligne dans le design n'est simplement une ligne droite. Par exemple, l'accoudoir court dans différents plans de haut en bas. La couture qui est rentrée au niveau de la courbure à l'extérieur est un témoignage du véritable savoir-faire en matière de technique de tapisserie. La garniture au-dessus et en dessous est légèrement relevée pour montrer son caractère doux, tout comme l'intérieur. Les coussins de dossier sont divisés en deux en hauteur pour rompre le plan esthétiquement et soutenir encore mieux le bas du dos sur le plan ergonomique. La ligne pointue où l'extérieur et l'intérieur se rencontrent est mise en valeur par le passepoil extra épais avec lequel le modèle est fini. Le cadre en chêne sur lequel repose le canapé est entièrement intégré dans le langage de conception. Les côtés extérieurs des pieds sont également arrondis et suivent les mêmes plans que le canapé au-dessus. C'est une prouesse technique qui complète l'ensemble. La base peut être choisie dans 5 couleurs de teinture - du naturel au noir. Le canapé lui-même peut également être choisi dans une combinaison cuir-tissu. Dans ce cas, l'extérieur est entièrement en cuir et l'intérieur en tissu (ou vice versa). Cela rend Rialto encore plus spécial.