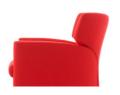

#### BESCHRIJVING

Kenmerkend aan de fauteuil Ghost is zijn uiterst elegante en vrouwelijke verschijning. Er valt geen enkele rechte lijn te bekennen. Het model is afgewerkt met een halve kapnaad, en de ronding van de rugleuning wordt nog geaccentueerd door twee gebogen, verticale naden. Deze aparte vormentaal en de uiterst compacte vormgeving maken van Ghost een fauteuil met kracht. De kracht om zelfstandig in de ruimte te staan, of ... om te schitteren in combinatie met om het even welke sofa.

### AFBEELDINGEN