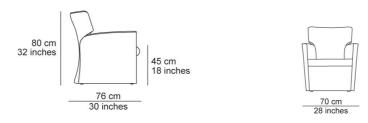

sse van kinds af voor auto's en moto's deed Frans kiezen voor zijn basisopleiding in elektromechanica en automechanica. In 1983 studeerde hij af aan de Eindhoven Design Academy, en in 1984 richtte hij zijn eigen firma op, Studio Schrofer.

#### BESCHRIJVING

Kenmerkend aan de fauteuil Ghost is zijn uiterst elegante en vrouwelijke verschijning. Er valt geen enkele rechte lijn te bekennen. Het model is afgewerkt met een halve kapnaad, en de ronding van de rugleuning wordt nog geaccentueerd door twee gebogen, verticale naden. Deze aparte vormentaal en de uiterst compacte vormgeving maken van Ghost een fauteuil met kracht. De kracht om zelfstandig in de ruimte te staan, of ... om te schitteren in combinatie met om het even welke sofa.

### AFBEELDINGEN











## **TECHNISCHE TEKENINGEN**