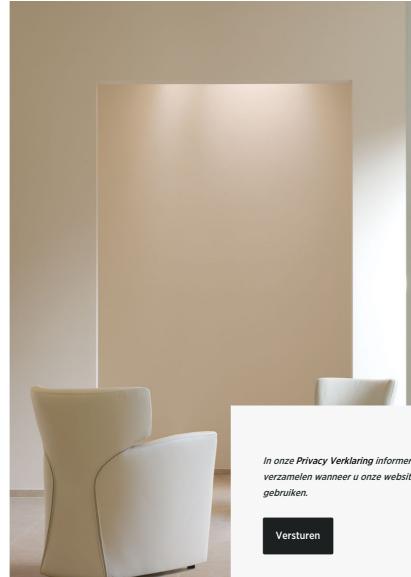

#### BESCHRIJVING

Kenmerkend aan de fauteuil Ghost is zijn uiterst elegante en vrouwelijke verschijning. Er valt geen enkele rechte lijn te bekennen. Het model is afgewerkt met een halve kapnaad, en de ronding van de rugleuning wordt nog geaccentueerd door twee gebogen, verticale naden. Deze aparte vormentaal en de uiterst compacte vormgeving maken van Ghost een fauteuil met kracht. De kracht om zelfstandig in de ruimte te staan, of ... om te schitteren in combinatie met om het even welke sofa.

### AFBEELDINGEN