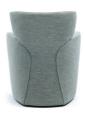

#### BESCHRIJVING

Kenmerkend aan de fauteuil Ghost is zijn uiterst elegante en vrouwelijke verschijning. Er valt geen enkele rechte lijn te bekennen. Het model is afgewerkt met een halve kapnaad, en de ronding van de rugleuning wordt nog geaccentueerd door twee gebogen, verticale naden. Deze aparte vormentaal en de uiterst compacte vormgeving maken van Ghost een fauteuil met kracht. De kracht om zelfstandig in de ruimte te staan, of ... om te schitteren in combinatie met om het even welke sofa.