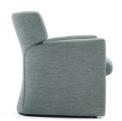

#### BESCHRIJVING

Kenmerkend aan de fauteuil Ghost is zijn uiterst elegante en vrouwelijke verschijning. Er valt geen enkele rechte lijn te bekennen. Het model is afgewerkt met een halve kapnaad, en de ronding van de rugleuning wordt nog geaccentueerd door twee gebogen, verticale naden. Deze aparte vormentaal en de uiterst compacte vormgeving maken van Ghost een fauteuil met kracht. De kracht om zelfstandig in de ruimte te staan, of ... om te schitteren in combinatie met om het even welke sofa.