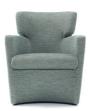

#### BESCHRIJVING

Kenmerkend aan de fauteuil Ghost is zijn uiterst elegante en vrouwelijke verschijning. Er valt geen enkele rechte lijn te bekennen. Het model is afgewerkt met een halve kapnaad, en de ronding van de rugleuning wordt nog geaccentueerd door twee gebogen, verticale naden. Deze aparte vormentaal en de uiterst compacte vormgeving maken van Ghost een fauteuil met kracht. De kracht om zelfstandig in de ruimte te staan, of ... om te schitteren in combinatie met om het even welke sofa.